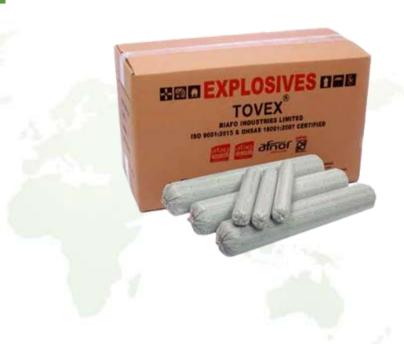

### Water Gel Explosives

Tovex ® Water Gel Explosives were developed by Du Pont in late 1960's. Performance of Tovex ® Water Gel Explosives has been proven to be outstanding and the Products has gained wide acceptance by the users.

Biafo has wide range of Water Gel Explosives

- 1. Super Blaster
- 2. Blaster
- 3. Super Breaker
- 4. Breaker
- 5. Seismic Explosive
- 6. Pre Splitter
- 7. Coal Miner