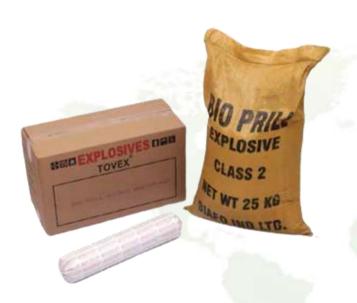

### Powder Explosives

Powder Explosives or low density explosives are unique in nature by virtue of their explosive properties.

Biafo offers complete low density Blasting Agents which are:

- 1. Bio Prill (ANFO)
- 2. Bi Bulk