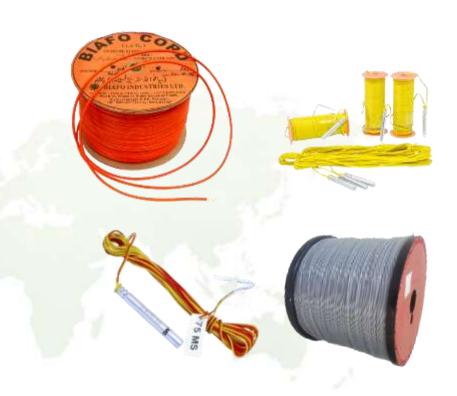

### Blasting Accessories

Biafo offers state of art Accessories as per customer's need and is proud to declare these as "Symbol of Quality". We are producing both instantaneous and delay system accessories.

Following products are being manufactured;

- 1. Plain Detonators
- 2. Electric Detonator Instantaneous
- 3. Seismic Electric Detonators
- 4. Delay Electric Detonator
- 5. Non-Electric Delay Detonator
- 6. Two Way Delay Relays
- 7. Biafo Cord
- 8. Thermo Tube
- 9. Safety Fuse